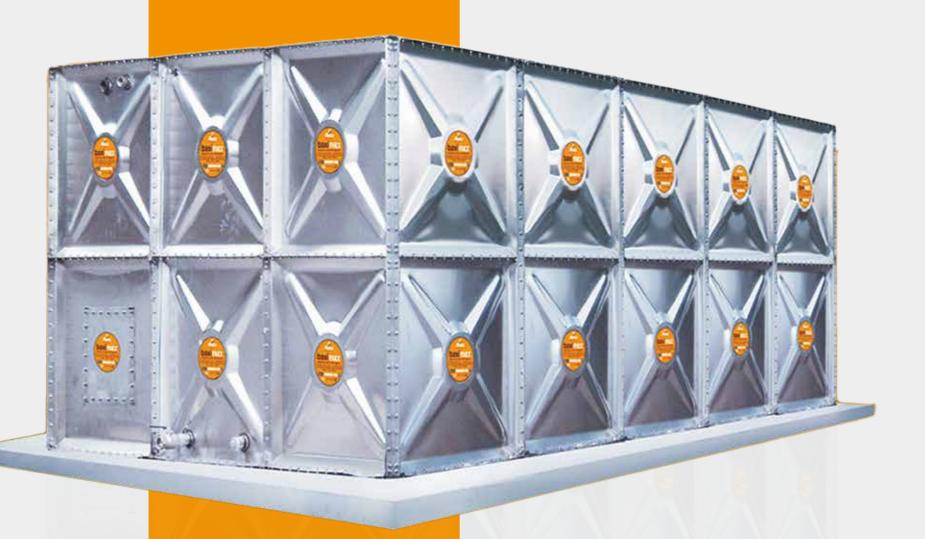

### baximax MODÜLER TANK SİSTEMLERİ

## HIZLI KURULUM EKONOMÍK TAŞINABILİR SAĞLAM MÜJYENÎK

fast setup, economic, portable, durable, hygienic

MODÜLER PRİZMATİK DEPO SİSTEMLERİ

modular prismatic tank systems

Baximax Modüler Prizmatik Depo sistemleri, parçalar halinde istenilen mekana kolayca monte edilir.

#### Prizmatik Modüler Depo Boyutları / Prismatic Modular Tank Sizes

|    | <b>En</b> /Width (m) | <b>Boy</b> /Length (m) | <b>Yükseklik</b> /Height (m) | Hacim /Capacity<br>(m3) |    | <b>En</b> /Width (m) | <b>Boy</b> /Length (m) | <b>Yükseklik</b> /Height (m) | На |
|----|----------------------|------------------------|------------------------------|-------------------------|----|----------------------|------------------------|------------------------------|----|
| 1  | 1,08                 | 1,08                   | 1,08                         | 1,26                    | 26 | 4,32                 | 9,72                   | 2,16                         |    |
| 2  | 1,08                 | 2,16                   | 1,08                         | 2,52                    | 27 | 5,40                 | 5,40                   | 3,24                         |    |
| 3  | 1,08                 | 3,24                   | 1,08                         | 3,78                    | 28 | 5,40                 | 8,64                   | 2,16                         |    |
| 4  | 1,08                 | 2,16                   | 2,16                         | 5,04                    | 29 | 6,48                 | 7,56                   | 2,16                         |    |
| 5  | 1,08                 | 3,24                   | 2,16                         | 7,56                    | 30 | 6,48                 | 8,64                   | 2,16                         |    |
| б  | 2,16                 | 2,16                   | 2,16                         | 10,08                   | 31 | 7,56                 | 7,56                   | 2,16                         |    |
| 7  | 2,16                 | 2,70                   | 2,16                         | 12,60                   | 32 | 5,40                 | 7,56                   | 3,24                         |    |
| 8  | 2,16                 | 3,24                   | 2,16                         | 15,12                   | 33 | 6,48                 | 6,48                   | 3,24                         |    |
| 9  | 2,16                 | 4,32                   | 2,16                         | 20,16                   | 34 | 7,56                 | 8,64                   | 2,16                         |    |
| 0  | 3,24                 | 3,24                   | 2,16                         | 22,67                   | 35 | 5,40                 | 8,64                   | 3,24                         |    |
| 1  | 2,16                 | 5,40                   | 2,16                         | 25,19                   | 36 | 6,48                 | 7,56                   | 3,24                         |    |
| 2  | 3,24                 | 4,32                   | 2,16                         | 30,23                   | 37 | 8,64                 | 8,64                   | 2,16                         |    |
| 3  | 3,24                 | 3,24                   | 3,24                         | 34,01                   | 38 | 5,40                 | 9,72                   | 3,24                         |    |
| 4  | 3,24                 | 5,40                   | 2,16                         | 37,79                   | 39 | 7,56                 | 10,80                  | 2,16                         |    |
| 5  | 4,32                 | 4,32                   | 2,16                         | 40,31                   | 40 | 6,48                 | 8,64                   | 3,24                         |    |
| 6  | 3,24                 | 6,48                   | 2,16                         | 45,35                   | 41 | 7,56                 | 7,56                   | 3,24                         |    |
| 7  | 4,32                 | 5,40                   | 2,16                         | 50,39                   | 42 | 8,64                 | 10,80                  | 2,16                         |    |
| 18 | 3,24                 | 5,40                   | 3,24                         | 56,69                   | 43 | 9,72                 | 9,72                   | 2,16                         |    |
| 9  | 4,32                 | 6,48                   | 2,16                         | 60,47                   | 44 | 7,56                 | 8,64                   | 3,24                         |    |
| 20 | 3,24                 | 6,48                   | 3,24                         | 68,02                   | 45 | 9,72                 | 10,80                  | 2,16                         |    |
| 21 | 4,32                 | 7,56                   | 2,16                         | 70,54                   | 46 | 7,56                 | 9,72                   | 3,24                         |    |
| 2  | 5,40                 | 6,48                   | 2,16                         | 75,58                   | 47 | 10,80                | 10,80                  | 2,16                         |    |
| 23 | 4,32                 | 8,64                   | 2,16                         | 80,62                   | 48 | 8,64                 | 9,72                   | 3,24                         |    |
| 4  | 5,40                 | 7,56                   | 2,16                         | 88,18                   | 49 | 10,80                | 11,88                  | 2,16                         |    |
| 25 | 6,48                 | 6,48                   | 2,16                         | 90,70                   | 50 | 11,88                | 11,88                  | 2,16                         |    |