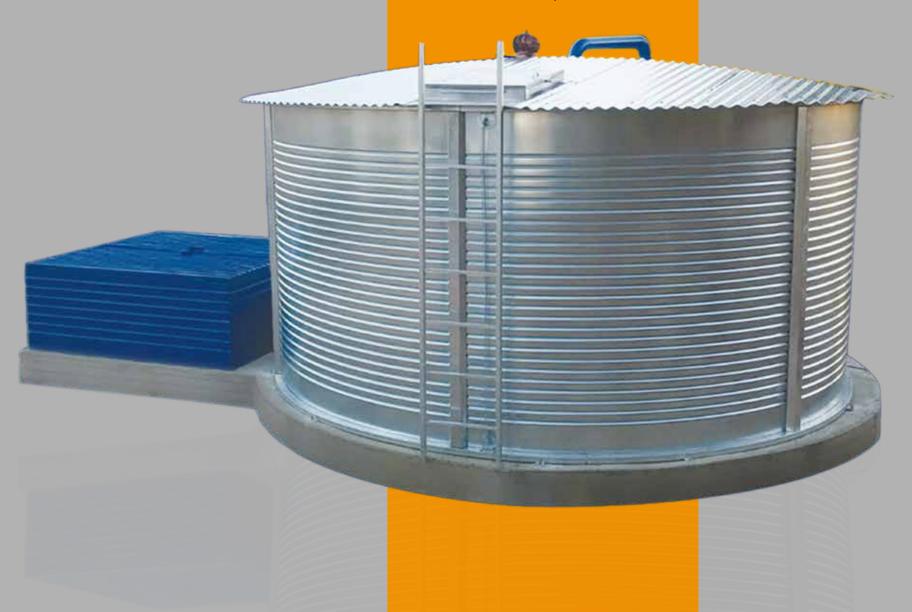

#### SİLİNDİRİK MODÜLER İÇME SUYU VE SIVI DEPOLAMA TANKLARI

Cylindrical Modular Edible Water and Liquid Tanks

Uzman kadrosu ve 40 yıllık tecrübesiyle
ModülTANK, Su, Sıvı depolama ve Yalıtım Sistemleri üretim faaliyetine devam etmektedir.
Müşterilerimizin ihtiyacına göre, Galvaniz Çelik
Sac Gövdeli, Gövde İçi Membran Kaplamalı,
modüler, taşınabilir su, içme suyu ve endüstriyel
sıvı depolama sistemlerini açık ve kapalı depo
formatında 11 tondan 2526 tona kadar üretme
kabiliyetine sahip ve sektörün önde gelen firmalarından biridir.

With open top Tanks from 11 tons to 897 tons and close top (steel roofed) tanks from 23 tons to 2526 tons ModülTANK challenges difficult terrains By means of easy installation, reasonable price, resistance to earthquakes and harsh climate conditions ModülTANK becomes an unique alternative to concrete and other liquid storage tanks.

ModülTANK serving, best solutions to store industrial liquids, liquid foods, liquid fuels and liquid chemecials.

|       |                                    |       |                                                    |       |                           |                                | ÜSTÜ AÇIK TANKLAR<br>OPEN TOP TANKS |                             |       |  |
|-------|------------------------------------|-------|----------------------------------------------------|-------|---------------------------|--------------------------------|-------------------------------------|-----------------------------|-------|--|
|       |                                    |       | YÜKSEKLİK (m)<br>HEIGHT (m)<br>KT2 KT3 KT4 KT5 KT6 |       |                           |                                |                                     | YÜKSEKLİK (m)<br>HEIGHT (m) |       |  |
|       |                                    |       |                                                    |       |                           |                                |                                     | AT1                         | AT2   |  |
|       |                                    |       | 2,180                                              | 3,158 | 4,151                     | 5,144                          | 6,137                               | 1,110                       | 2,180 |  |
|       | PANEL<br>SAYISI<br>MODULE<br>COUNT | Ø     |                                                    |       | APASİTE (m<br>CAPACITY (ı | KAPASİTE (m³)<br>CAPACITY (m³) |                                     |                             |       |  |
| MOD05 | 5                                  | 3,69  | 23                                                 | 33    | 44                        | 55                             | 65                                  | 11                          | 23    |  |
| MOD06 | 6                                  | 4,43  | 33                                                 | 48    | 64                        | 79                             | 94                                  | 17                          | 33    |  |
| MOD07 | 7                                  | 5,17  | 45                                                 | 66    | 87                        | 107                            | 128                                 | 23                          | 45    |  |
| MOD08 | 8                                  | 5,91  | 59                                                 | 86    | 113                       | 141                            | 168                                 | 30                          | 59    |  |
| MOD09 | 9                                  | 6,65  | 75                                                 | 109   | 144                       | 178                            | 212                                 | 38                          | 75    |  |
| MOD10 | 10                                 | 7,38  | 93                                                 | 135   | 177                       | 220                            | 262                                 | 47                          | 93    |  |
| MOD11 | 11                                 | 8,12  | 112                                                | 163   | 215                       | 266                            | 318                                 | 57                          | 112   |  |
| MOD12 | 12                                 | 8,86  | 134                                                | 194   | 256                       | 317                            | 378                                 | 68                          | 134   |  |
| MOD13 | 13                                 | 9,60  | 157                                                | 228   | 300                       | 372                            | 444                                 | 80                          | 157   |  |
| MOD14 | 14                                 | 10,34 | 183                                                | 265   | 348                       | 431                            | 515                                 | 93                          | 183   |  |
| MOD15 | 15                                 | 11,08 | 210                                                | 304   | 400                       | 495                            | 591                                 | 106                         | 210   |  |
| MOD16 | 16                                 | 11,82 | 239                                                | 346   | 455                       | 564                            | 672                                 | 121                         | 239   |  |
| MOD17 | 17                                 | 12,55 | 269                                                | 390   | 513                       | 636                            | 759                                 | 137                         | 269   |  |
| MOD18 | 18                                 | 13,29 | 302                                                | 438   | 576                       | 713                            | 851                                 | 154                         | 302   |  |
| MOD19 | 19                                 | 14,03 | 337                                                | 488   | 641                       | 795                            | 948                                 | 171                         | 337   |  |
| MOD20 | 20                                 | 14,77 | 373                                                | 541   | 711                       | 881                            | 1051                                | 190                         | 373   |  |
| MOD21 | 21                                 | 15,51 | 411                                                | 596   | 784                       | 971                            | 1159                                | 209                         | 411   |  |
| MOD22 | 22                                 | 16,25 | 451                                                | 654   | 860                       | 1066                           | 1272                                | 230                         | 451   |  |
| MOD23 | 23                                 | 16,99 | 493                                                | 715   | 940                       | 1165                           | 1390                                | 251                         | 493   |  |
| MOD24 | 24                                 | 17,72 | 537                                                | 779   | 1024                      | 1269                           | 1514                                | 273                         | 537   |  |
| MOD25 | 25                                 | 18,46 | 583                                                | 845   | 1111                      | 1377                           | 1642                                | 297                         | 583   |  |
| MOD26 | 26                                 | 19,20 | 631                                                | 914   | 1201                      | 1489                           | 1776                                | 321                         | 631   |  |
| MOD27 | 27                                 | 19,94 | 680                                                | 986   | 1296                      | 1606                           | 1916                                | 346                         | 680   |  |
| MOD28 | 28                                 | 20,68 | 732                                                | 1060  | 1393                      | 1727                           | 2060                                | 372                         | 732   |  |
| MOD29 | 29                                 | 21,42 | 785                                                | 1137  | 1495                      | 1852                           | 2210                                | 399                         | 785   |  |
| MOD30 | 30                                 | 22,15 | 840                                                | 1217  | 1600                      | 1982                           | 2365                                | 427                         | 840   |  |
| MOD31 | 31                                 | 22,89 | 897                                                | 1299  | 1708                      | 2117                           | 2526                                | 456                         | 897   |  |