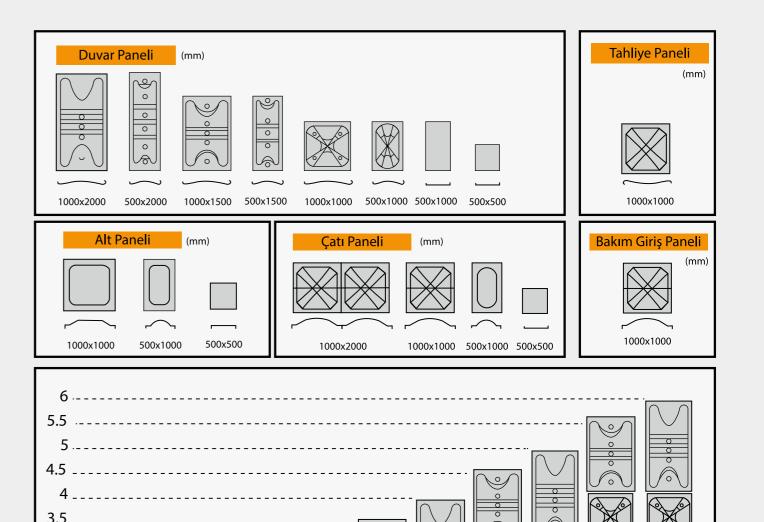

Ülkemizde üretimi çok yeni olan bu üstün nitelikli mühendislik ürünü, su depolama sistemleri arasında en iyisidir ve çok tercih edilmektedir.

GRP Modüler Su Depoları tavan, taban ve yan yüzeylerinin tamamı sıcak presleme yöntemiyle imal edilmiş panellerden oluşur.

This high quality engineering product, which is very new in production in our country, is the best among water storage systems and is highly preferred.

GRP Modular Water Tanks consist of panels whose ceiling, bottom and side surfaces are all manufactured by hot pressing method.