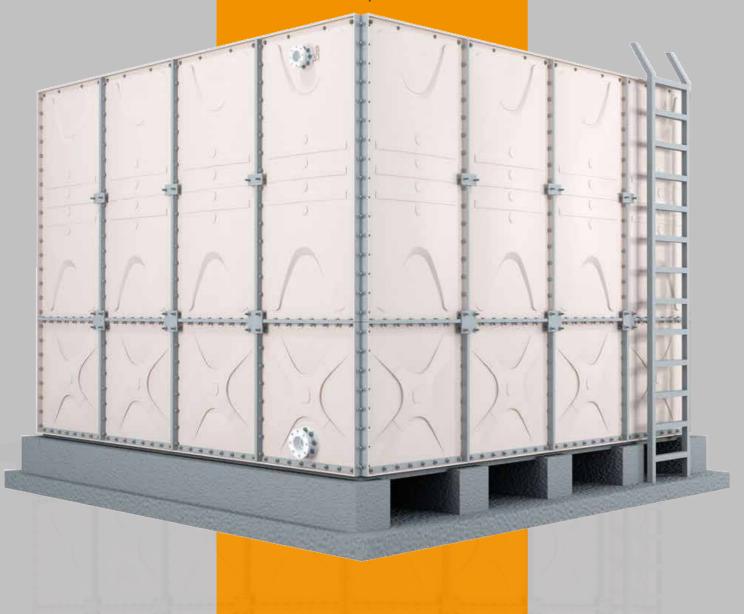

### GRP MODÜLER SU DEPOLAMA SISTEMLERI

GRP Modular Tank System

## UZUN ÖMÜRLÜ UV IŞINI GEÇİRMEZ YÜKSEK KAPASİTE

Long Life, Zero Conductivity, UV Ray Proof, High Capacity Geleceğin mühendislik malzemesi olarak bilinen GRP, SMC veya cam elyaf takviyeli kompozit malzemenin sıcak kalıplarda yüksek basınç altında preslenme metodu ile modüler olarak üretilen su deposu ve su muhafaza tanklarıdır.

Ülkemizde üretimi çok yeni olan bu üstün nitelikli mühendislik ürünü, su depolama sistemleri arasında en iyisidir ve çok tercih edilmektedir.

GRP Modüler Su Depoları tavan, taban ve yan yüzeylerinin tamamı sıcak presleme yöntemiyle imal edilmiş panellerden oluşur.

This high quality engineering product, which is very new in production in our country, is the best among water storage systems and is highly preferred.

GRP Modular Water Tanks consist of panels whose ceiling, bottom and side surfaces are all manufactured by hot pressing method.