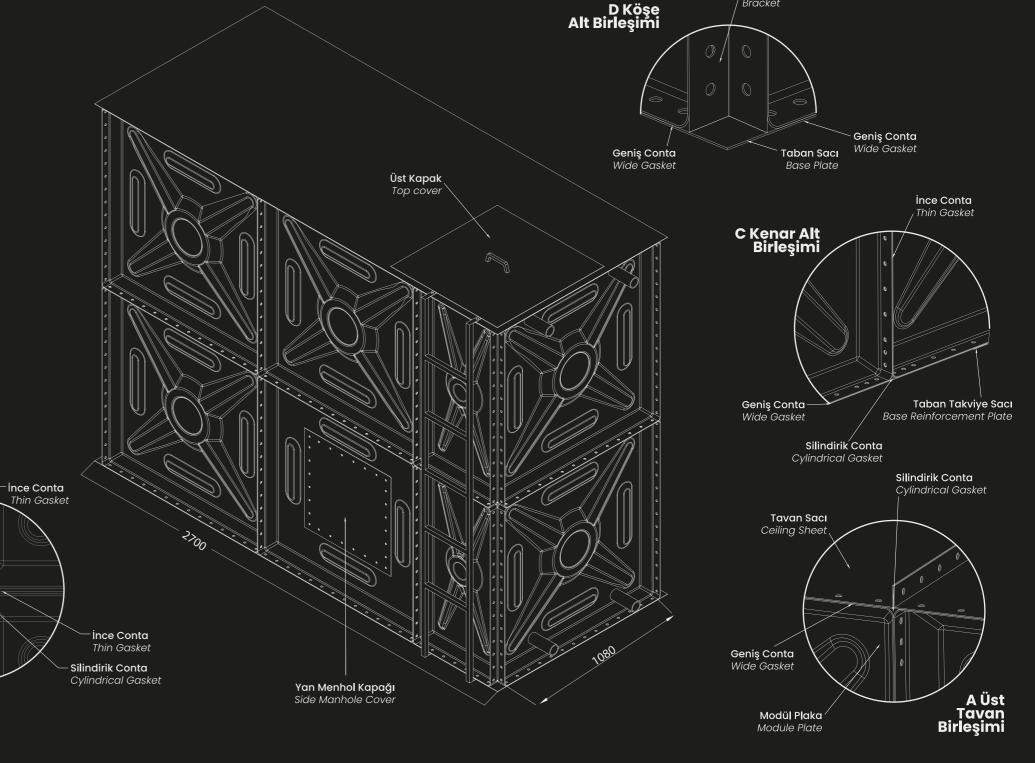

## MODÜLER PRIZMATIK DEPO SISTEMLERI

modular prismatic tank systems

Modül Plaka Module Plate

B Orta Birleşimi

ince Conta

Thin Gasket

, <mark>Köşebent</mark> Bracket

www.grpdepo.com.tr / +90 332 342 45 04

#### Prizmatik Modüler Depo Boyutları / Prismatic Modular Tank Sizes

|    | <b>En</b> /Width (m) | <b>Boy</b> /Length (m) | <b>Yükseklik</b> /Height (m) | Hacim /Capacity<br>(m3) |    | <b>En</b> /Width (m) | <b>Boy</b> /Length (m) | <b>Yükseklik</b> /Height (m) | На |
|----|----------------------|------------------------|------------------------------|-------------------------|----|----------------------|------------------------|------------------------------|----|
| 1  | 1,08                 | 1,08                   | 1,08                         | 1,26                    | 26 | 4,32                 | 9,72                   | 2,16                         |    |
| 2  | 1,08                 | 2,16                   | 1,08                         | 2,52                    | 27 | 5,40                 | 5,40                   | 3,24                         |    |
| 3  | 1,08                 | 3,24                   | 1,08                         | 3,78                    | 28 | 5,40                 | 8,64                   | 2,16                         |    |
| 4  | 1,08                 | 2,16                   | 2,16                         | 5,04                    | 29 | 6,48                 | 7,56                   | 2,16                         |    |
| 5  | 1,08                 | 3,24                   | 2,16                         | 7,56                    | 30 | 6,48                 | 8,64                   | 2,16                         |    |
| б  | 2,16                 | 2,16                   | 2,16                         | 10,08                   | 31 | 7,56                 | 7,56                   | 2,16                         |    |
| 7  | 2,16                 | 2,70                   | 2,16                         | 12,60                   | 32 | 5,40                 | 7,56                   | 3,24                         |    |
| 8  | 2,16                 | 3,24                   | 2,16                         | 15,12                   | 33 | 6,48                 | 6,48                   | 3,24                         |    |
| 9  | 2,16                 | 4,32                   | 2,16                         | 20,16                   | 34 | 7,56                 | 8,64                   | 2,16                         |    |
| 0  | 3,24                 | 3,24                   | 2,16                         | 22,67                   | 35 | 5,40                 | 8,64                   | 3,24                         |    |
| 1  | 2,16                 | 5,40                   | 2,16                         | 25,19                   | 36 | 6,48                 | 7,56                   | 3,24                         |    |
| 2  | 3,24                 | 4,32                   | 2,16                         | 30,23                   | 37 | 8,64                 | 8,64                   | 2,16                         |    |
| 3  | 3,24                 | 3,24                   | 3,24                         | 34,01                   | 38 | 5,40                 | 9,72                   | 3,24                         |    |
| 4  | 3,24                 | 5,40                   | 2,16                         | 37,79                   | 39 | 7,56                 | 10,80                  | 2,16                         |    |
| 5  | 4,32                 | 4,32                   | 2,16                         | 40,31                   | 40 | 6,48                 | 8,64                   | 3,24                         |    |
| 6  | 3,24                 | 6,48                   | 2,16                         | 45,35                   | 41 | 7,56                 | 7,56                   | 3,24                         |    |
| 7  | 4,32                 | 5,40                   | 2,16                         | 50,39                   | 42 | 8,64                 | 10,80                  | 2,16                         |    |
| 18 | 3,24                 | 5,40                   | 3,24                         | 56,69                   | 43 | 9,72                 | 9,72                   | 2,16                         |    |
| 9  | 4,32                 | 6,48                   | 2,16                         | 60,47                   | 44 | 7,56                 | 8,64                   | 3,24                         |    |
| 20 | 3,24                 | 6,48                   | 3,24                         | 68,02                   | 45 | 9,72                 | 10,80                  | 2,16                         |    |
| 21 | 4,32                 | 7,56                   | 2,16                         | 70,54                   | 46 | 7,56                 | 9,72                   | 3,24                         |    |
| 2  | 5,40                 | 6,48                   | 2,16                         | 75,58                   | 47 | 10,80                | 10,80                  | 2,16                         |    |
| 23 | 4,32                 | 8,64                   | 2,16                         | 80,62                   | 48 | 8,64                 | 9,72                   | 3,24                         |    |
| 4  | 5,40                 | 7,56                   | 2,16                         | 88,18                   | 49 | 10,80                | 11,88                  | 2,16                         |    |
| 25 | 6,48                 | 6,48                   | 2,16                         | 90,70                   | 50 | 11,88                | 11,88                  | 2,16                         |    |